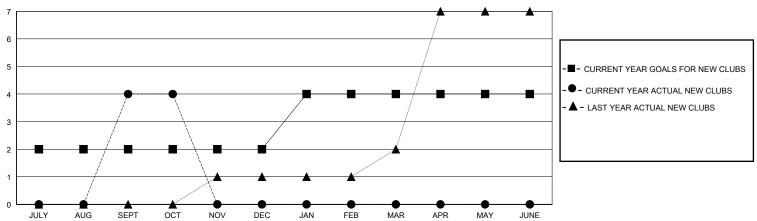

## GOALS AND ACTUAL NEW CLUBS CUMULATIVE

## District 301 E

GMT: LOCATION PHILIPPINES GMT CA

| Clubs                 |               |           |               | Members               |                       |                         |                                                    |
|-----------------------|---------------|-----------|---------------|-----------------------|-----------------------|-------------------------|----------------------------------------------------|
| RESULTS FOR 2024-2025 |               |           |               | RESULTS FOR 2024-2025 |                       |                         |                                                    |
| QUARTER               | NEW CLUB GOAL | NEW CLUBS | DROPPED CLUBS | QUARTER MEMB          | ER GROWTH NET<br>GOAL | MEMBER GROWTH<br>ACTUAL | DROPPED<br>MEMBERS ACTUAL<br>(including transfers) |
| JULY/AUG/SEPT         | 2             | 4         | 1             | JULY/AUG/SEPT         | 125                   | 153                     | 45                                                 |
| OCT/NOV/DEC           | 0             | 0         | 0             | OCT/NOV/DEC           | 90                    | 18                      | 10                                                 |
| JAN/FEB/MAR           | 2             | 0         | 0             | JAN/FEB/MAR           | 98                    | 0                       | 0                                                  |
| APR/MAY/JUNE          | 0             | 0         | 0             | APR/MAY/JUNE          | 20                    | 0                       | 0                                                  |