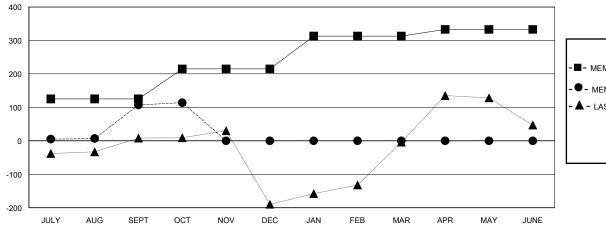

## GOALS AND ACTUAL MEMBERS CUMULATIVE

| ■- | MEMBER      | <b>GROWTH NET</b> | GOAL |
|----|-------------|-------------------|------|
| _  | IVILIVIDLIX | CITCOVVIIIINE     | OOAL |

Results as of: 10/31/2024

## District 301 E

GMT: LOCATION PHILIPPINES GMT CA

| Clubs                 |               |           |               | Members               |                       |                         |                                                    |
|-----------------------|---------------|-----------|---------------|-----------------------|-----------------------|-------------------------|----------------------------------------------------|
| RESULTS FOR 2024-2025 |               |           |               | RESULTS FOR 2024-2025 |                       |                         |                                                    |
| QUARTER               | NEW CLUB GOAL | NEW CLUBS | DROPPED CLUBS | QUARTER MEMB          | ER GROWTH NET<br>GOAL | MEMBER GROWTH<br>ACTUAL | DROPPED<br>MEMBERS ACTUAL<br>(including transfers) |
| JULY/AUG/SEPT         | 2             | 4         | 1             | JULY/AUG/SEPT         | 125                   | 153                     | 45                                                 |
| OCT/NOV/DEC           | 0             | 0         | 0             | OCT/NOV/DEC           | 90                    | 18                      | 10                                                 |
| JAN/FEB/MAR           | 2             | 0         | 0             | JAN/FEB/MAR           | 98                    | 0                       | 0                                                  |
| APR/MAY/JUNE          | 0             | 0         | 0             | APR/MAY/JUNE          | 20                    | 0                       | 0                                                  |